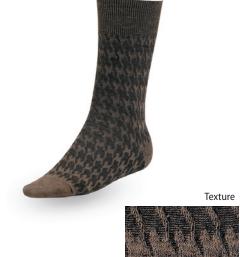

#### tights 20 Den with gusset

**2102\*** 

polyamide 100%

\* available with different designs

\* also available in 15, 40 and 60 den

## tights 20 Den with back panel gusset

polyamide 100%

\* available with different designs

\* also available in 15, 40 and 60 den

Colours

МОККО

NERO