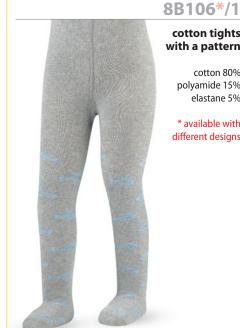

#### 8B106\*/2

#### cotton tights with a pattern

cotton 80% polyamide 15% elastane 5%

\* available with different designs