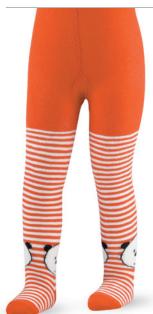

## 7B095\*

#### cotton tights with a pattern

cotton 80% polyamide 15% elastane 5%

\* available with different designs