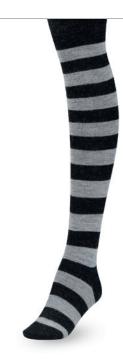

# knee-highs 20 Den

polyamide 100%

\* available with different designs

\* also available in 15, 40 and 60 den



#### socks with Lycra 15 Den

polyamide 82% elastane 18%

**5S013** 

Colours







PUDER

ETUDE

NERO



\* available with different designs

\* also available in 15, 40 and 60 den

# Texture

#### 9S045/1

socks 20 Den polyamide 100%







cotton tights, rib 6:2

**4S019** 

cotton 80% polyamide 15% elastane 5%

# **9S054**



wool 45% polyamide 50% elastane 5%



cotton leggings

95091

cotton 80% polyamide 15% elastane 5%



Texture



Colours

Texture

Colours



#### 95090\*

Colours



wool 65% polyamide 15% kashmire 15% elastane 5%

\* available with different designs

#### **75091\*/4**



cotton 80% polyamide 15% elastane 5%

\* available with different designs



#### **7S057**

#### striped over-knees

wool 70% polyamide 25% elestane 5%



Texture

Texture



Colours



Texture







Texture



Colours



## 85069

#### knee-highs with a pattern

wool 65% polyamide 20% kashmire 15%



#### angora knee-highs with a pattern

angora 45% polyamide 50% elastane 5%



Texture









4S065\*



#### angora socks

angora 45% polyamide 55%

Colours



0U002

a pattern

wool 70%

elastane 5%

Colours

polyamide 25%

terry socks with a pattern cotton 90% polyamide 8% elastane 2% Colours





Texture



**5S051** 

# wool socks with

Texture



angora socks with a pattern

angora 45% polyamide 50% elastane 5%

Colours









**0S054** 

knee-highs

cotton 80%

elastane 5%

Colours

3S061\*

knee-highs

polyamide 15%

cotton 80%

elastane 5%

\* availab