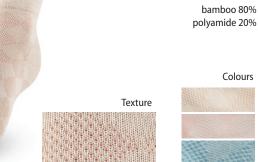

wool socks with

Texture



angora socks with a pattern

angora 45% polyamide 50% elastane 5%

Colours









**0S054** 

knee-highs

cotton 80%

elastane 5%

Colours

3S061\*

knee-highs

polyamide 15%

cotton 80%

elastane 5%

\* available with different designs

Colours

with a pattern

polyamide 15%

with a pattern

Texture

Texture

3



#### lace wool socks

wool 70% polyamide 25% elastane 5%





**9S070** 



#### terry socks with anti-slip

cotton 90% polyamide 8% elastane 2%

**9S056** 

Texture



Colours

#### 65030

#### lace silk socks

**2S013** 

silk 40% viscose 40% polyamide 20%

Colours



# Texture

# Colours

**6S051** 

lace bamboo socks

plain socks,

cotton 100%

rib 1:1

# Texture

#### 35064

#### sports socks

cotton 80% polyamide 15% elastane 5%

Colours







## **4S069**

#### socks with a short ankle with a pattern

Texture

cotton 80% polyamide 15% elastane 5%

Colours





Texture

#### **5S053** socks with a short ankle

cotton 80% polyamide 15% elastane 5%







#### **4S070**

#### sports socks

cotton 80% polyamide 15% elastane 5%



# **0S051**

#### short socks with a pattern

cotton 80% polyamide 15% elastane 5%





#### **9S053**

#### short lace socks

modal 90% polyamide 10%.

#### Colours



short socks with a pattern





#### 95080

**0S058** 

modal 70% linen 20%

polyamide 10%

Texture

short lace socks

#### plain bamboo socks

bamboo 80% polyamide 15% elastane 5%



Texture

#### 95048

cotton 80% polyamide 15% elastane 5%

#### Colours



**0S055** 

cotton 80%

elastane 5%

Colours

polyamide 15%

short socks with a p