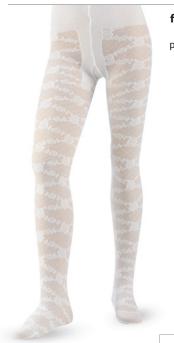

#### tights 20 Den with gusset

**2102\*** 

polyamide 100%

\* available with different designs

\* also available in 15, 40 and 60 den

#### **2103**\*