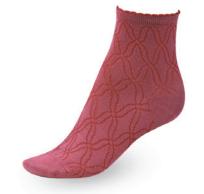

#### tights 20 Den with gusset

**2102\*** 

polyamide 100%

\* available with different designs

\* also available in 15, 40 and 60 den

## tights 20 Den with back panel gusset

polyamide 100%

\* available with different designs

\* also available in 15, 40 and 60 den

Colours

МОККО

NERO