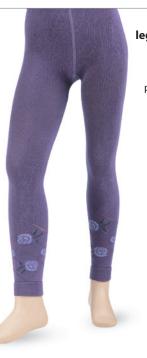

#### plain leggings

over-knees with lace

05060

microfibre 95% elastane 5%

Texture

Colours