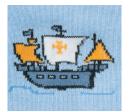

#### cotton tights with a pattern

cotton 80% polyamide 15% elastane 5%

\* available with different designs