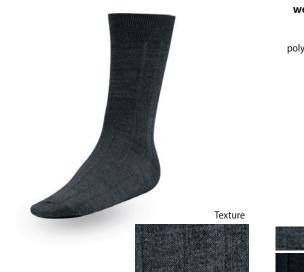

#### wool socks

wool 70% polyamide 30%

#### 5V006

#### wool socks, rib 2:2, without elastane in the welt

wool 70% polyamide 30%