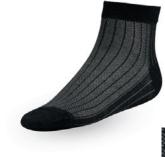

e 30%









#### 5V006

#### wool socks, rib 2:2, without elastane in the welt

wool 70% polyamide 30%









## 9V045/2

#### wool socks

wool 45% polyamide 50% elastane 5%



Texture

## 6V016

#### comfort socks, rib 1:1, without elastane in the welt

cotton 80% polyamide 20%





Texture

Texture



Colours

2V017

plain long socks

mercerized cotton 80%

polyamide 20%



#### 0V016

#### sports socks

cotton 80% polyamide 20%



#### 3V071/1

#### sports socks with a pattern

cotton 80% polyamide 15% elastane 5%









#### 2V050

#### silk socks

silk 40% viscose 40% polyamide 20%





3V071/2

#### sports socks with a short ankle and a pattern

cotton 80% polyamide 15% elastane 5%







#### **0V059**

cotton 80% polyamide 15% elastane 5%







## socks with

## a pattern



#### Texture



short silk socks

**0V054** 

silk 40% viscose 40% polyamide 20%





#### 9V052

**0V056** 

cotton 80%

cotton inside

microfibre 20%



#### cotton/microfibre socks, cotton inside

cotton 80%

4V050

microfibre 20%

Colours



## 8V055

#### crabyon socks

micromodal 70% crabyon 20% polyamide 10%





0V062

cotton 80%

microfibre 20%

cotton inside

cotton/microfibre socks,

Texture



cotton/microfibre socks,

#### 0V053

#### silk socks

Colours

**0V057** 

linen socks

polyamide 20%

linen 80%

silk 40% viscose 40% polyamide 20%











#### **0V058**

#### modal socks

modal 70% linen 20% polyamide 10%











#### 7V054/1

#### socks with a pattern

mercerized cotton 80% polyamide 20%

#### Colours







Colours

7V086

cotton 90%

polyamide 10%

with com