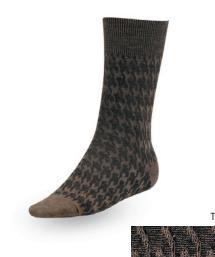

stane 5%



#### **75070**

cotton 80% polyamide 15% elastane 5%





Texture







# 0U001

**7S052** 

modal 90%

Colours

polyamide 10%

lace modal socks

#### unisex sports socks

cotton 90% polyamide 8% elastane 2%



Texture

Texture





#### **0S053**

#### patterned socks with a comfort top

cotton 80% polyamide 15% elastane 5%

Colours





45070/1

sports socks

polyamide 15%

cotton 80%

elastane 5%



#### **0S057**

#### socks with a pattern

cotton 80% polyamide 15% elastane 5%



Colours









#### **7V061**

#### wool socks

wool 65% polyamide 20% silk 15%



wool socks wool with silver ions 60% polyamide 40%

Colours

**7V078** wool socks

wool 20%

Colours

cotton 65%

polyamide 10% elastane 5%

8V049





Texture



Colours

#### wool socks

wool 70% polyamide 30%









#### 5V006

#### wool socks, rib 2:2, without elastane in the welt

wool 70% polyamide 30%









## 9V045/2

#### wool socks

wool 45% polyamide 50% elastane 5%



Texture

## 6V016

#### comfort socks, rib 1:1, without elastane in the welt

cotton 80% polyamide 20%





Texture

Texture



Colours

2V017

plain long socks

mercerized cotton 80%

polyamide 20%



#### 0V016

#### sports socks

cotton 80% polyamide 20%



#### 3V071/1

#### sports socks with a pattern

cotton 80% polyamide 15% elastane 5%









#### 2V050

#### silk socks

silk 40% viscose 40% polyamide 20%





3V071/2

#### sports socks with a short ankle and a pattern

cotton 80% polyamide 15% elastane 5%







#### **0V059**

cotton 80% polyamide 15% elastane 5%







## socks with

## a pattern



####