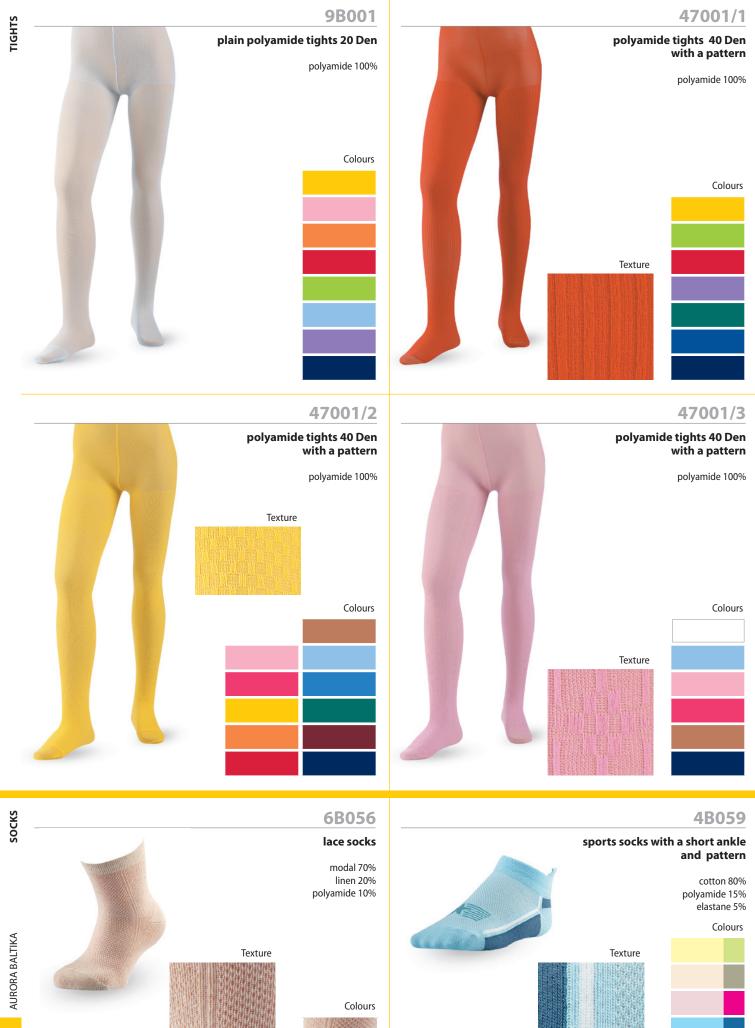

#### tights 20 Den with gusset

**2102\*** 

polyamide 100%

\* available with different designs

\* also available in 15, 40 and 60 den

## tights 20 Den with back panel gusset

polyamide 100%

\* available with different designs

\* also available in 15, 40 and 60 den

Colours

МОККО

NERO

#### **85008**\*

Colours PUDER

ETUDE

CAMEL

МОККО

NERO

2101\*

tights 20 Den without gusset

polyamide 100%

in 15, 40 and 60 den

\* also available