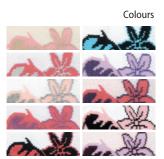

## tights 20 Den with back panel gusset

polyamide 100%

\* available with different designs

\* also available in 15, 40 and 60 den

Colours

МОККО

NERO

#### **85008**\*

Colours PUDER

ETUDE

CAMEL

МОККО

NERO

2101\*

tights 20 Den without gusset

#### tights 40 Den for expectant mothers

polyamide 82% elastane 18%

\* also available in 20 and 60 den

> Colours PUDER

ETUDE CAMEL МОККО NERO

05090

Colours

**PUDER** 

#### sheer String pantyhose with Lycra 20 Den

sheer pantyhose with Lycra 20 Den

polyamide 82% elastane 18%

Colours

**PUDER** 

ETUDE

CAMEL

MOKKO