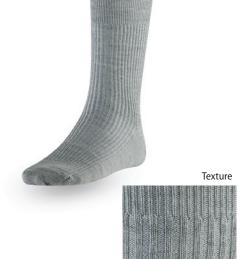

#### tights 20 Den with gusset

**2102\*** 

polyamide 100%

\* available with different designs

\* also available in 15, 40 and 60 den