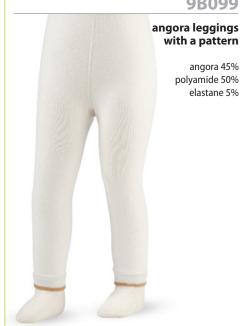

# 8B098\*/2

cotton 90% polyamide 8% elastane 2%

\* available with different designs

Texture

Texture Colours

9B099

angora 45%

elastane 5%

polyamide 50%

Colours

8B098\*/1

patterned tights

with foot in terry

and anti-slip

cotton 90%

elastane 2%