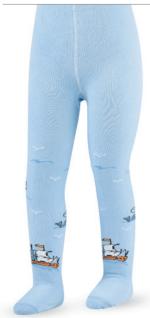

#### tights 20 Den with gusset

**2102\*** 

polyamide 100%

\* available with different designs

\* also available in 15, 40 and 60 den