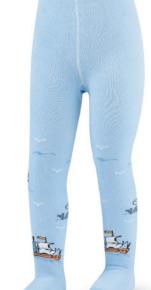

#### tights 20 Den with gusset

**2102\*** 

polyamide 100%

\* available with different designs

\* also available in 15, 40 and 60 den