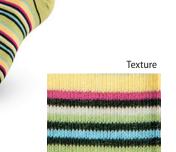

#### striped over-knees

wool 70% polyamide 25% elestane 5%

Texture

Texture

Colours

Texture

Texture

Colours