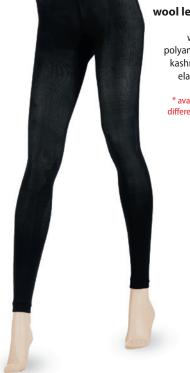

# **9S054**

wool 45% polyamide 50% elastane 5%

cotton leggings

95091

cotton 80% polyamide 15% elastane 5%

Texture

Colours

Texture

#### 95090\*

Colours

wool 65% polyamide 15% kashmire 15% elastane 5%

\* available with different designs