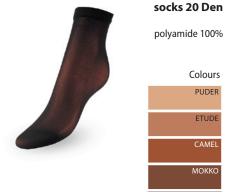

#### 9S045/1

socks 20 Den polyamide 100%

cotton tights, rib 6:2

**4S019** 

cotton 80% polyamide 15% elastane 5%