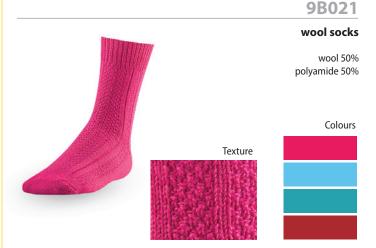

striped cotton tights

cotton 80% polyamide 15% elastane 5%



#### 8B106\*/2

#### cotton tights with a pattern

cotton 80% polyamide 15% elastane 5%

\* available with different designs



#### cotton tights with a pattern

cotton 80% polyamide 15% elastane 5%

\* available with different designs



#### Texture



Colours

#### Texture



Colours



Texture



Colours



#### 6B003

#### fancy tights

polyamide 82% elastane 18%



8B003

fancy leggings

polyamide 82% elastane 18%

Colours



### 0B092

#### lace microfiber leggings

microfibre 95% elastane 5%



Colours







Texture





Texture



Colours



#### 6B059\*

#### angora socks with a pattern

angora 45% polyamide 50% elastane 5%

\* available with different designs





9B063

cotton 80% polyamide 20%

lace knee-highs



#### 9B054\*/1

#### linen socks with a pattern

modal 70% linen 20% polyamide 10%

\* available with different designs

Colours











9B054\*/2

linen socks with

a pattern

modal 70%

linen 20% polyamide 10%

\* available with different designs

#### **7B060** socks with a pattern

cotton 80% polyamide 15% elastane 5%

Colours



Texture



Colours



#### **7B051**

#### bamboo socks

bamboo 80% polyamide 15% elastane 5%

Colours



# 7B060/1

#### socks with a pattern

cotton 80% polyamide 15% elastane 5%







#### 2B051/1

#### socks with a pattern

polyamide 15% elastane 5%



**7B055** 

cotton 80%

elastane 5%

Colours

polyamide 15%

9B064/1

socks with

a pattern

cotton 80% polyamide 15%

elastane 5%

Colours

socks with a pattern

Texture

Texture

Texture

# cotton 80