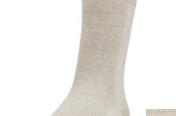

# knee-highs 20 Den

polyamide 100%

\* available with different designs

\* also available in 15, 40 and 60 den