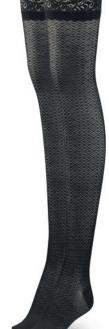

#### sheer String pantyhose with Lycra 20 Den

sheer pantyhose with Lycra 20 Den

polyamide 82% elastane 18%

Colours

**PUDER** 

ETUDE

CAMEL

MOKKO

NERO

stay-ups with lace, Lycra 20 Den

35019

polyamide 82% elastane 18%

NERO