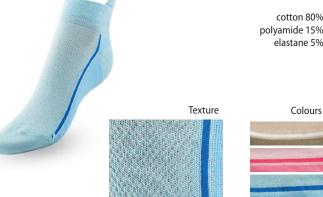

#### 9S045/1

socks 20 Den polyamide 100%

cotton tights, rib 6:2

**4S019** 

cotton 80% polyamide 15% elastane 5%