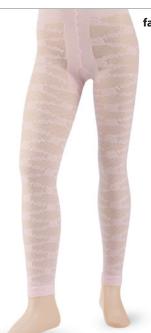

## tights 20 Den with back panel gusset

polyamide 100%

\* available with different designs

\* also available in 15, 40 and 60 den

Colours

МОККО

NERO

### **PUDER**

ETUDE

CAMEL