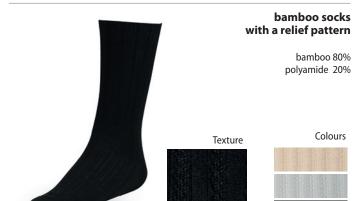

#### plain bamboo socks

bamboo 80% polyamide 15% elastane 5%

Texture

#### bamboo socks

bamboo 80% polyamide 15% elastane 5%

Colours